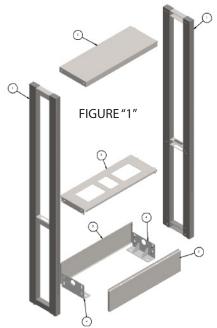

## Figure "1" Parts List:

- 1. Uprights x2, Includes caps & levelers
- 2. Top Support x1
- 3. Core Middle Support x1
- 4. Floor Brackets x2
- 5. Lower Fixed Panels x2
- 6. Lower Removable Panels x4 (optional)