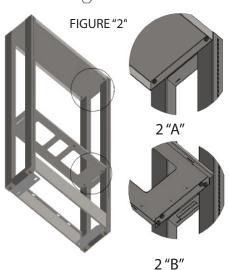

**Figure "2A" & "2B":** Using 3/8"-16 bolts provided, mount #2 Top and #3 Middle Support to the Uprights to build the *core* of the Titan Island system.

**Figure "3A":** Install #4 Floor Brackets to the Uprights using the 3/8"-16 bolts provided- <u>Do Not</u> fully tighten until core is level. Proceed to anchoring system to floor (hardware not included). Upon leveling/ anchoring, tighten each 3/8"-16 bolt to a minimum of 30 ft-lbs of torque. Attach #5 Fixed Panels to the Uprights using the self-tapping screws provided (#8 screws). Lastly, install optional #6 Removable Panels with slide clips.