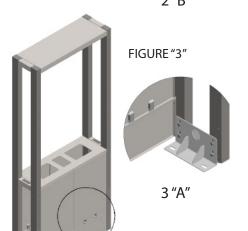

**Figure "2A" & "2B":** Using 3/8"-16 bolts provided, mount #2 Top and #3 Middle Support to the Uprights to build the *core* of the Titan Island system.

**Figure "3A":** Install #4 Floor Brackets to the Uprights using the 3/8"-16 bolts provided- <u>Do Not</u> fully tighten until core is level. Proceed to anchoring system to floor (hardware not included). Upon leveling/ anchoring, tighten each 3/8"-16 bolt to a minimum of 30 ft-lbs of torque. Attach #5 Fixed Panels to the Uprights using the self-tapping screws provided (#8 screws). Lastly, install optional #6 Removable Panels with slide clips.