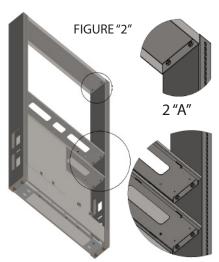

**Figure "2A" & "2B":** Using 3/8"-16 bolts provided, mount #2 Top and #3 Middle Supports to the Uprights to build the *core* of the Titan Island system.

**Figure "3A":** Install #4 Floor Brackets to the Uprights using the 3/8"-16 bolts provided- Do Not fully tighten until core is level. Proceed to anchoring system to floor (hardware not included). Upon leveling/ anchoring, tighten each 3/8"-16 bolt to a minimum of 30 ft-lbs of torque. Attach #5 Fixed Panels to the Uprights using the self-tapping screws provided (#8 screws). Install #6 Reagent Panel using the self-tapping screws provided (#8 screws) at bottom. Lastly, install optional #7 Removable Panels with slide clips.