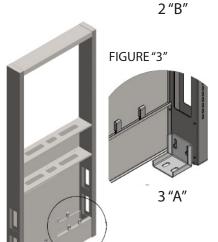

**Figure "2A" & "2B":** Using 3/8"-16 bolts provided, mount #2 Top and #3 Middle Supports to the Uprights to build the *core* of the Titan Island system.

**Figure "3A":** Install #4 Floor Brackets to the Uprights using the 3/8"-16 bolts provided- Do Not fully tighten until core is level. Proceed to anchoring system to floor (hardware not included). Upon leveling/ anchoring, tighten each 3/8"-16 bolt to a minimum of 30 ft-lbs of torque. Attach #5 Fixed Panels to the Uprights using the self-tapping screws provided (#8 screws). Install #6 Reagent Panel using the self-tapping screws provided (#8 screws) at bottom. Lastly, install optional #7 Removable Panels with slide clips.