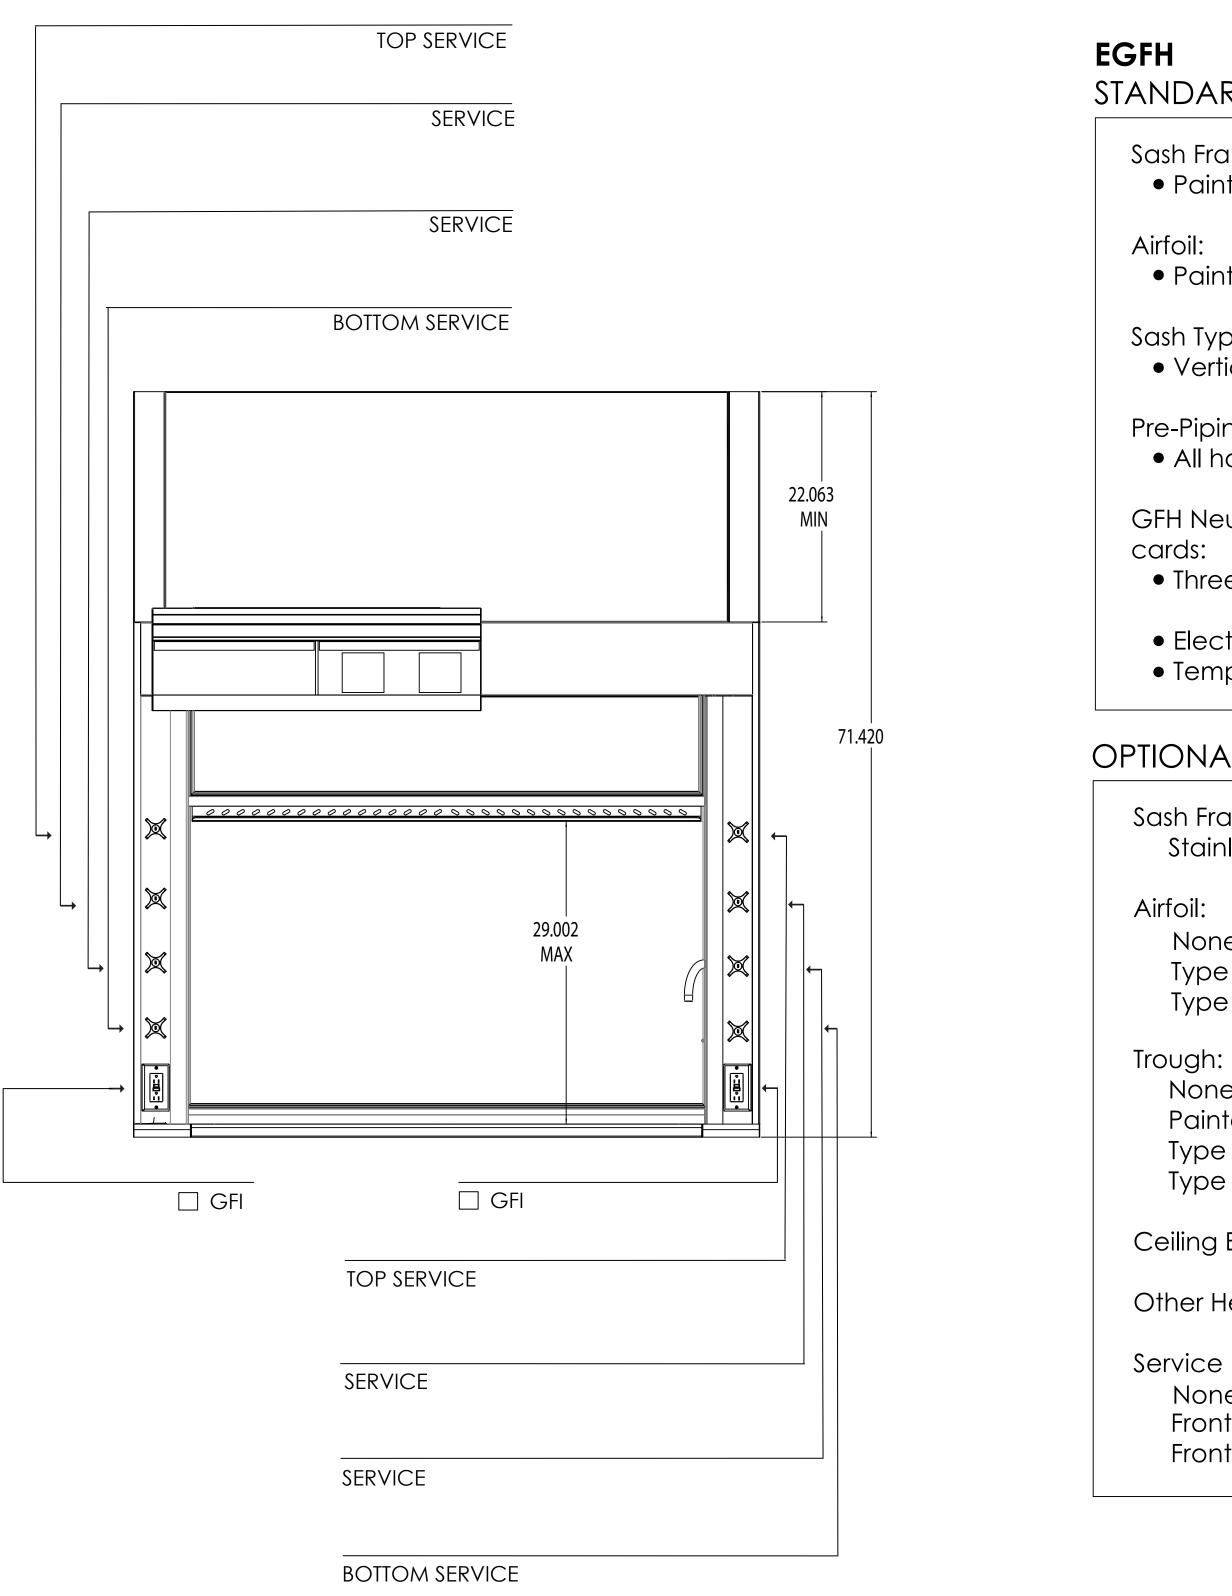

## STANDARD FEATURES

Sash Frames & Glass: • Painted Steel Frame w/ Laminated Safety Glass (standard)

• Painted Steel (standard)

Sash Type: • Vertical Single Sash (standard)

Pre-Piping / Pre-Wiring: • All hoods are pre-wired & pre-piped unless other wise noted

GFH Neutrodine® Technology controls with personalized RFID

• Three Distinct Levels of Access: User, Administrator, & Maintenance • Electric RFID filter identification • Temperature detection and alert system

## OPTIONAL ACCESSORIES

Sash Frame & Glass (Lower Sash Only): Stainless Steel Frame w/ Laminated Safety Glass

None Type 304 Stainless Steel Type 316 Stainless Steel

None Painted Steel Type 304 Stainless Steel Type 316 Stainless Steel

Ceiling Enclosure Custom Height (Minimum 22.063''):

Other Height Required: \_\_\_\_\_

Service Fixture Type:

None

Front Mount Ball Valve w/ lever handles (ADA) Front Mount w/ four-arm handle