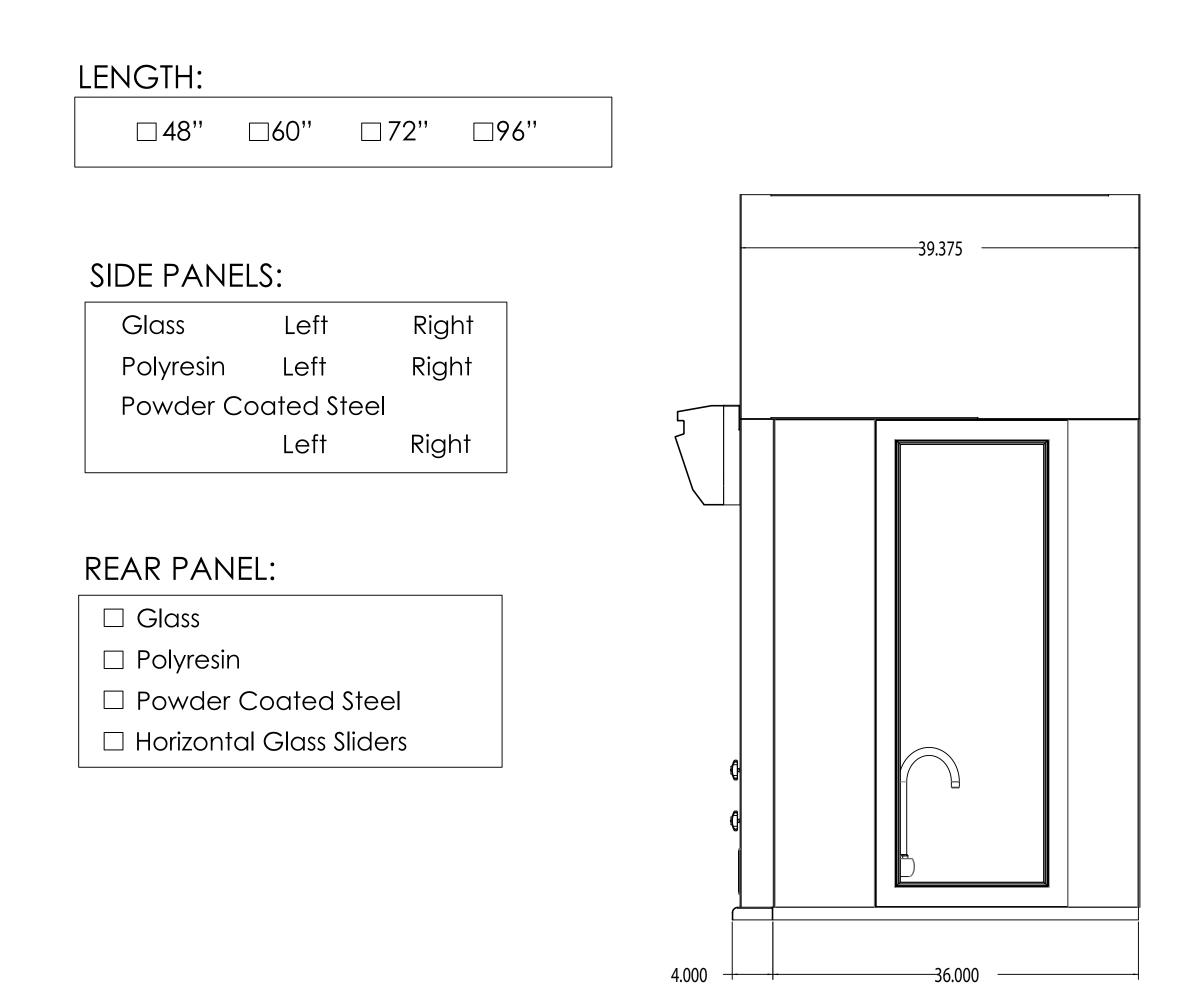

# EGFH (Green Fume Hood): CHEMICAL FILTRATION FUME HOOD

36" Countertop Depth

#### PRE-PIPING:

- Pre-Piping Up
- Pre-Piping Down

#### WORK SURFACE MATERIAL:

- □ Epoxy (standard)
- □ Type 304 Stainless Steel
- □ Type 316 Stainless Steel

## SPECIAL REQUIREMENTS: