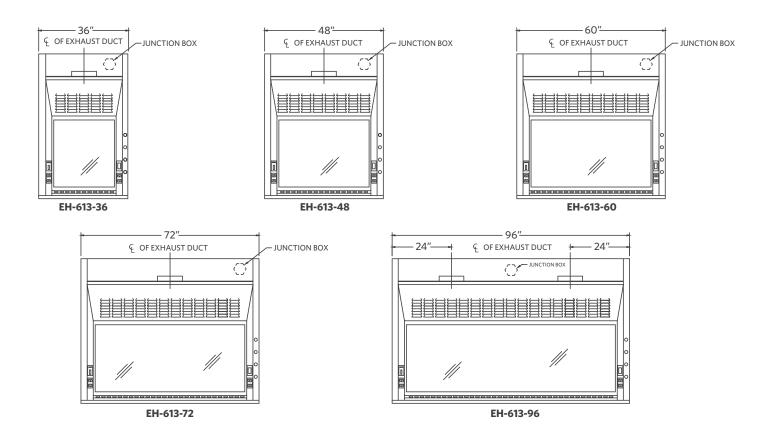

| Part<br>Number | Superstructure |     |         | Integral Worktop |        |     | Hood Opening |     | CFM    | CFM    | CD  | Blower    | Shipping |
|----------------|----------------|-----|---------|------------------|--------|-----|--------------|-----|--------|--------|-----|-----------|----------|
|                | W              | н   | D       | W                | н      | D   | w            | н   | @ 29"* | @ 18″* | SP  | Model #   | Weight   |
| EH-613-36      | 36″            | 56″ | 33-1/4″ | 36″              | 1-1/4" | 30″ | 26″          | 29″ | 567    | 354    | .25 | BL-600-36 | 190      |
| EH-613-48      | 48″            | 56″ | 33-1/4″ | 48″              | 1-1/4″ | 30″ | 38″          | 29″ | 833    | 521    | .25 | BL-600-48 | 560      |
| EH-613-60      | 60″            | 56″ | 33-1/4″ | 60″              | 1-1/4″ | 30″ | 50″          | 29″ | 1100   | 688    | .34 | BL-600-60 | 675      |
| EH-613-72      | 72″            | 56″ | 33-1/4″ | 72″              | 1-1/4″ | 30″ | 62″          | 29″ | 1367   | 854    | .34 | BL-600-72 | 790      |
| EH-613-96      | 96″            | 56″ | 33-1/4″ | 96″              | 1-1/4″ | 30″ | 86″          | 29″ | 1900   | 1188   | .40 | BL-600-96 | 1025     |