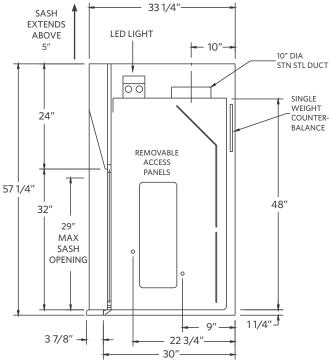

| Part<br>Number | Superstructure |     |         | Integral Worktop |        |     | Hood Opening |     | CFM    | CFM    | CD  | Blower    | Shipping |
|----------------|----------------|-----|---------|------------------|--------|-----|--------------|-----|--------|--------|-----|-----------|----------|
|                | W              | н   | D       | W                | н      | D   | w            | н   | @ 29"* | @ 18″* | SP  | Model #   | Weight   |
| EH-613-36      | 36″            | 56″ | 33-1/4″ | 36″              | 1-1/4" | 30″ | 26″          | 29″ | 567    | 354    | .25 | BL-600-36 | 190      |
| EH-613-48      | 48″            | 56″ | 33-1/4″ | 48″              | 1-1/4″ | 30″ | 38″          | 29″ | 833    | 521    | .25 | BL-600-48 | 560      |
| EH-613-60      | 60″            | 56″ | 33-1/4″ | 60″              | 1-1/4″ | 30″ | 50″          | 29″ | 1100   | 688    | .34 | BL-600-60 | 675      |
| EH-613-72      | 72″            | 56″ | 33-1/4″ | 72″              | 1-1/4″ | 30″ | 62″          | 29″ | 1367   | 854    | .34 | BL-600-72 | 790      |
| EH-613-96      | 96″            | 56″ | 33-1/4″ | 96″              | 1-1/4″ | 30″ | 86″          | 29″ | 1900   | 1188   | .40 | BL-600-96 | 1025     |