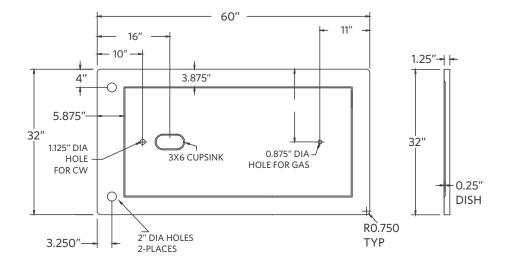

### ELIMINATOR 900 - DEMONSTRATION HOOD

| Part      | Superstructure |     |     | Worktop |        |     | Hood Opening |         | CFM      | CFM    | CD  | Blower    | Shipping |
|-----------|----------------|-----|-----|---------|--------|-----|--------------|---------|----------|--------|-----|-----------|----------|
| Number    | W              | н   | D   | W       | н      | D   | W            | н       | @ 26.5"* | @ 18"* | SP  | Model #   | Weight   |
| EH-911-60 | 60″            | 48″ | 30″ | 60″     | 1-1/4″ | 32″ | 53″          | 26.5″** | 1030     | 722    | .75 | BL-900-60 | 500      |