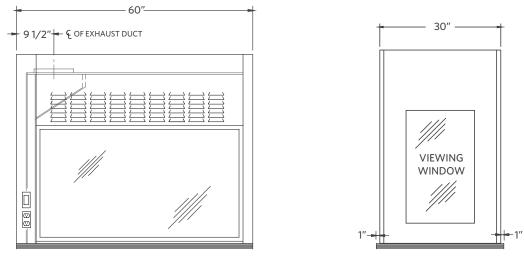

The EH-900 is available in either right-hand or left-hand orientation. This hood features a two-sash configuration and a third (end) viewing window, making it ideal for use in high schools or any environment where demonstration of experiments is desired. The end window may be eliminated for through-wall installations.

### ELIMINATOR 900 - DEMONSTRATION HOOD

| Part      | Superstructure |     |     | Worktop |        |     | Hood Opening |         | CFM      | CFM    | CD  | Blower    | Shipping |
|-----------|----------------|-----|-----|---------|--------|-----|--------------|---------|----------|--------|-----|-----------|----------|
| Number    | W              | н   | D   | W       | н      | D   | W            | н       | @ 26.5"* | @ 18"* | SP  | Model #   | Weight   |
| EH-911-60 | 60″            | 48″ | 30″ | 60″     | 1-1/4″ | 32″ | 53″          | 26.5″** | 1030     | 722    | .75 | BL-900-60 | 500      |