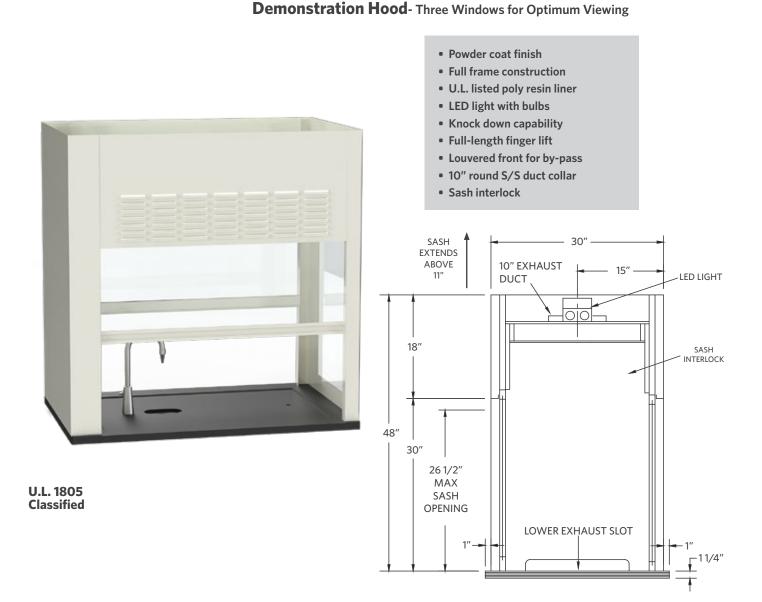

# The Eliminator 900 Series

The EH-900 series is an educational viewing fume hood with one slimmed down (2" or 51 mm) front post and one standard (5" or 127 mm) post to allow for more workspace and electrical services. Plumbing service must be deck mounted.

The EH-900 is available in either right-hand or left-hand orientation. This hood features a two-sash configuration and a third (end) viewing window, making it ideal for use in high schools or any environment where demonstration of experiments is desired. The end window may be eliminated for through-wall installations.

### ELIMINATOR 900 - DEMONSTRATION HOOD

| Part      | Superstructure |     |     | Worktop |        |     | Hood Opening |         | CFM      | CFM    | CD  | Blower    | Shipping |
|-----------|----------------|-----|-----|---------|--------|-----|--------------|---------|----------|--------|-----|-----------|----------|
| Number    | W              | н   | D   | W       | н      | D   | W            | н       | @ 26.5"* | @ 18"* | SP  | Model #   | Weight   |
| EH-911-60 | 60″            | 48″ | 30″ | 60″     | 1-1/4″ | 32″ | 53″          | 26.5″** | 1030     | 722    | .75 | BL-900-60 | 500      |