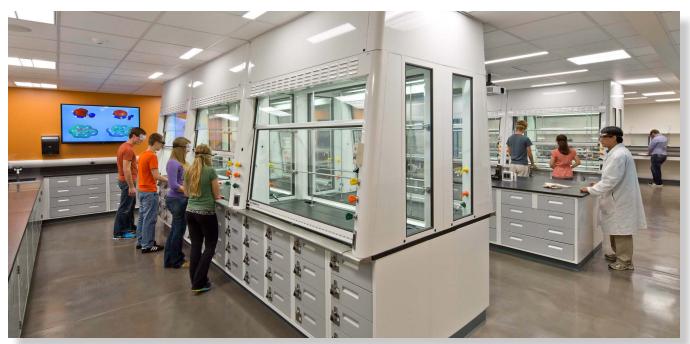

## Solution Work Station Fume Hoods

The Solution Work Station was designed to allow 360 degree viewing for undergraduate teaching labs. The SWS maximizes ambient light throughout the hood for optimal demonstration and ease of access. All plumbing fixtures are front loaded valves and are within arms reach for a safer environment. In addition, this hood has the flexibility necessary to allow back-to back or side-by-side configurations if necessary.

## **Technical Data**

The Solution Work Station (SWS) is a bench mounted, ducted fume hood designed to allow 360 degree viewing. The 7/32 clear, laminated safety glass side panels protects students and on-lookers while giving them a clear view of the processes inside. Also included are two LED bulbs to make sure your experiments are clearly illuminated for all to see.

The SWS fume hood has a 37.5" hood opening for the taller equipment that might need to be placed in the hood.

Front load valves and outlets within arms' reach are standard so no need to put your head inside the hood to access plumbing fixtures.