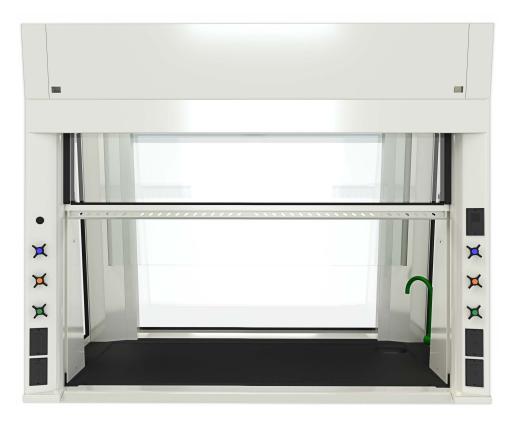

## Solution Work Station Fume Hoods

The Solution Work Station was designed to allow 360 degree viewing for undergraduate teaching labs. The SWS maximizes ambient light throughout the hood for optimal demonstration and ease of access. All plumbing fixtures are front loaded valves and are within arms reach for a safer environment. In addition, this hood has the flexibility necessary to allow back-to back or side-by-side configurations if necessary.

## **Technical Data**

The Solution Work Station (SWS) is a bench mounted, ducted fume hood designed to allow 360 degree viewing. The 7/32 clear, laminated safety glass side panels protects students and on-lookers while giving them a clear view of the processes inside. Also included are two LED bulbs to make sure your experiments are clearly illuminated for all to see.

The SWS fume hood has a 37.5" hood opening for the taller equipment that might need to be placed in the hood.

Front load valves and outlets within arms' reach are standard so no need to put your head inside the hood to access plumbing fixtures.