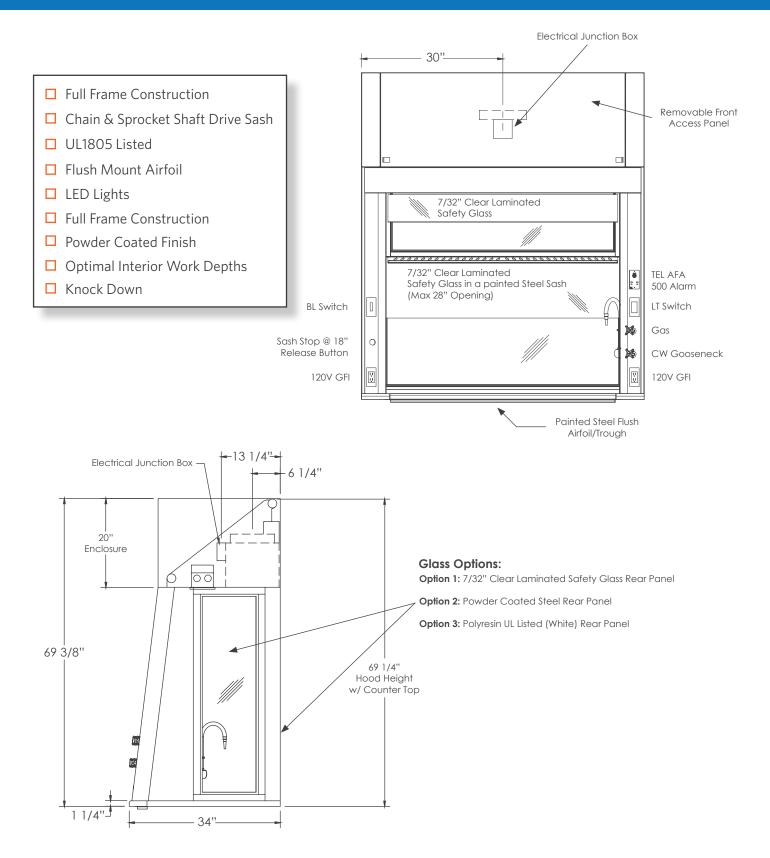

## **Technical Data**

The Solution Work Station (SWS) is a bench mounted, ducted fume hood designed to allow 360 degree viewing. The 7/32 clear, laminated safety glass side panels protects students and on-lookers while giving them a clear view of the processes inside. Also included are two LED bulbs to make sure your experiments are clearly illuminated for all to see.

The SWS fume hood has a 37.5" hood opening for the taller equipment that might need to be placed in the hood.

Front load valves and outlets within arms' reach are standard so no need to put your head inside the hood to access plumbing fixtures.