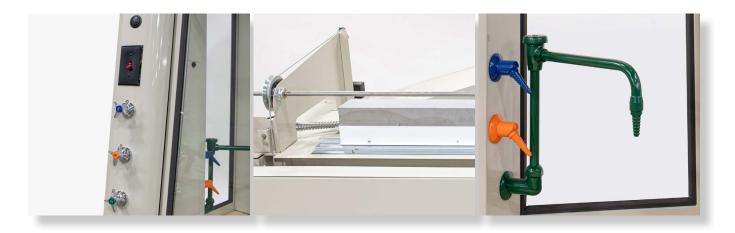

The SWS fume hood has a 37.5" hood opening for the taller equipment that might need to be placed in the hood.

Front load valves and outlets within arms' reach are standard so no need to put your head inside the hood to access plumbing fixtures.

## **Standard Accessories**

\* Many other options available. Please contact AMS for specific applications