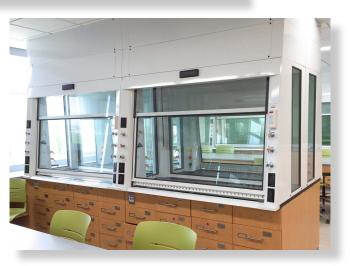

## Solution Work Station Fume Hoods

The Solution Work Station was designed to allow 360 degree viewing for undergraduate teaching labs. The SWS maximizes ambient light throughout the hood for optimal demonstration and ease of access. All plumbing fixtures are front loaded valves and are within arms reach for a safer environment. In addition, this hood has the flexibility necessary to allow back-to back or side-by-side configurations if necessary.